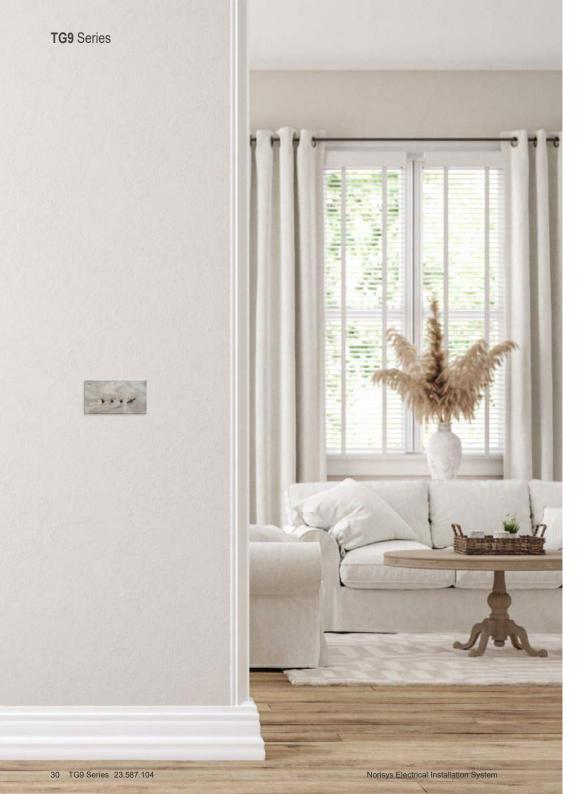

Norisys TG9 Series plates set the standard for stylish design. They are available in top quality materials: Solid Aluminum, Solid Glass, Solid Wood, Solid Marble finish. The classy design creates an exclusive flair owing to the interaction of contrasts between the severity of optical forms and surface finish.

Solid Glass Ice White

Solid Glass Solid Black

Ultra White

Solid Glass Smoked Silver

Modules are mounted on bimaterial frames using a unique snap-fit mechanism. This snap-fit mechanism is highly accurate thereby ensuring that all modules fit comfortably without the need of force. Location of the modules on the bi-material frames is controlled by this mechanism and it maintains uniform gaps between the modules. It uses locks that remain free from any stress after mounting.