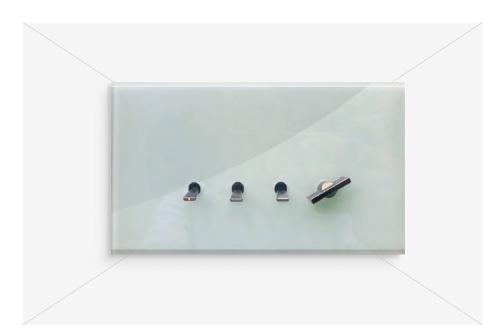

Solid Glass Ice White

Solid Glass Solid Black

Ultra White

Solid Glass Smoked Silver

Modules are mounted on bimaterial frames using a unique snap-fit mechanism. This snap-fit mechanism is highly accurate thereby ensuring that all modules fit comfortably without the need of force. Location of the modules on the bi-material frames is controlled by this mechanism and it maintains uniform gaps between the modules. It uses locks that remain free from any stress after mounting.

Norisys TG9 Series plates set the standard for stylish design. They are available in top quality materials: Solid Aluminum, Solid Glass, Solid Wood, Solid Marble finish. The classy design creates an exclusive flair owing to the interaction of contrasts between the severity of optical forms and surface finish.