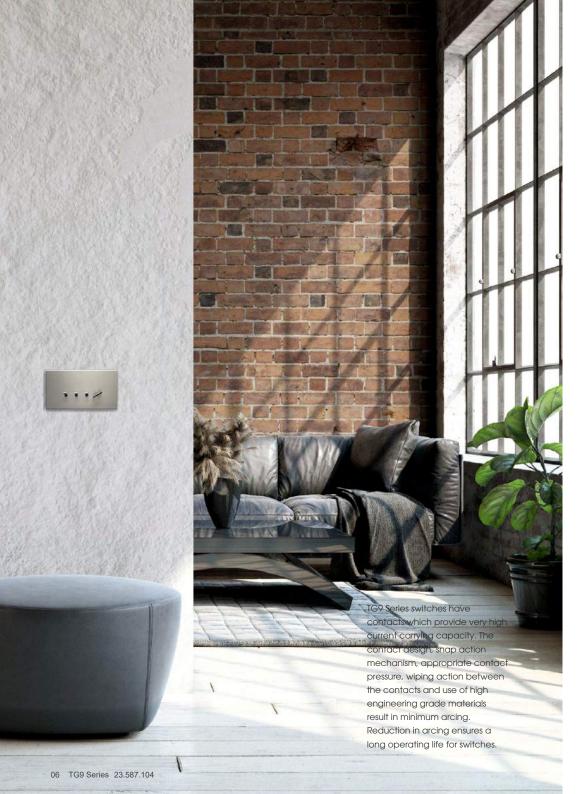

Metal Black Glossy  | T9541 .33 | 1752.00   |
| MACCON B                                    | Metal Mellow Gold   | T9541 .34 | 1838.00   |
|                                             | Plastic Quartz Gray | T9541 .02 | 1423.00   |
| Switch 6A - 1 Gang - One-way + Blank        | Metal Chrome Glossy | T9700 .31 | 585.00    |
| 1 Module                                    | Metal Chrome Matt   | T9700 .32 | 640.00    |
| 5                                           | Metal Black Glossy  | T9700 .33 | 675.00    |
| o g                                         | Metal Mellow Gold   | T9700 .34 | 710.00    |
|                                             | Plastic Quartz Gray | T9700 .02 | 442.00    |
|                                             |                     |           |           |





#### Switches with solid metal levers

|                                |             |                     |           | Price Rs. |
|--------------------------------|-------------|---------------------|-----------|-----------|
| Switch 6A - 1 Gang - One-wa    | ay          | Metal Chrome Glossy | T9701 .31 | 838.00    |
| with indicator + Blank - 1 Mod | dule        | Metal Chrome Matt   | T9701 .32 | 920.00    |
| -                              |             | Metal Black Glossy  | T9701 .33 | 969.00    |
| $\mathbf{O}_{1}$               |             | Metal Mellow Gold   | T9701 .34 | 1020.00   |
|                                |             | Plastic Quartz Gray | T9701 .02 | 634.00    |
| Switch 6A - 1 Gang - Two-wa    | ıy + Blank  | Metal Chrome Glossy | T9800 .31 | 777.00