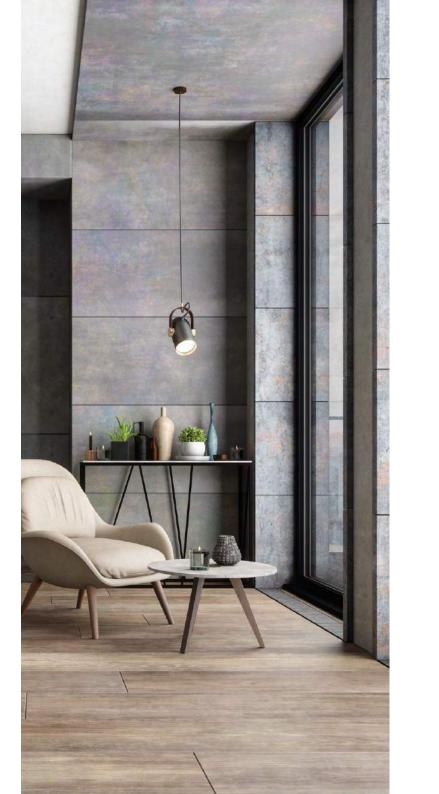

| T9500 .33 | 1312.00   |
| 100 g                                      | Metal Mellow Gold      | T9500 .34 | 1379.00   |
|                                            | Plastic Quartz Gray    | T9500 .02 | 858.00    |
| Switch 6A - 2 Gang - One-way + Two-way     | Metal Chrome Glossy    | T9501 .31 | 1419.00   |
| with indicator - 1 Module                  | Metal Chrome Matt      | T9501 .32 | 1557.00   |
| CE                                         | Metal Black Glossy     | T9501 .33 | 1641.00   |
| mean g                                     | Metal Mellow Gold      | T9501 .34 | 1726.00   |
|                                            | Plastic Quartz Gray    | T9501 .02 | 1071.00   |
|                                            |                        |           |           |







#### Switches with solid metal levers

|                                             |                     |           | Price Rs. |
|---------------------------------------------|---------------------|-----------|-----------|
| Switch 16A - 2 Gang - Both switches One-way | Metal Chrome Glossy | T9310 .31 | 1243.00   |
| 1 Module                                    | Metal Chrome Matt   | T9310 .32 | 1363.00   |
|                                             | Metal Black Glossy  | T9310 .33 | 1437.00   |
|                                             | Metal Mellow Gold   | T9310 .34 | 1512.00   |
|                                             | Plastic Quartz Gray | T9310 .02 | 1155.00   |
| Switch 16A - 2 Gang - Both switches One-way | Metal Chrome Glossy | T9311 .31 | 1564.00   |
| wit