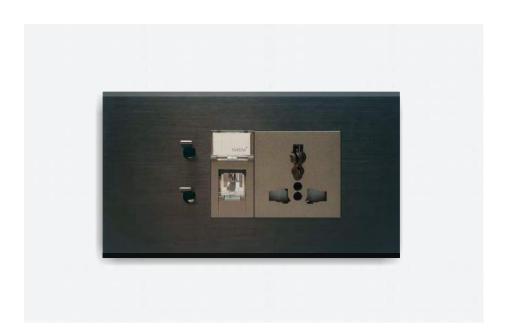

| Quartz Gray | T5262 .02 | 827.00              |
| Bell Switch with "DND", "CMR" & Guest is in Indicator - 2 Module                                                               | Quartz Gray | T5263 .02 | 892.00              |
| 32A Smart Card operated Electronic switch in 3 Module with indicator & exit time delay feature including Smart Card - 3 Module | Quartz Gray | T5718 .02 | 2864.00             |
| Smart Card - Customized                                                                                                        | Quartz Gray | T5724 .02 | 198.00              |
| Shaver Socket 220V/110V<br>3 Module                                                                                            | Quartz Gray | T5723 .02 | 2722.00             |



TG9 Series 63





Communique and Support
Modules from Norisys have been
developed to establish new
standards in electrical
accessories. Commitment to
superior designs, elaborate
attention to engineering details,
modern manufacturing facilities
and stringent quality measures
have combined together to
create a new concept in safety,
reliability, flexibility and
modernity.

Norisys has a full fledged, well equipped research and development division which works constantly to improve, innovate and engineer new products. This research and development division has a fully integrated product development environment that directs the development process throughout.

#### Communique & Support Modules

| Coaxil T.V Socket<br>1 Module                         | Quartz Gray | T5797 .02 | Price Rs. 261.00 |
|------------