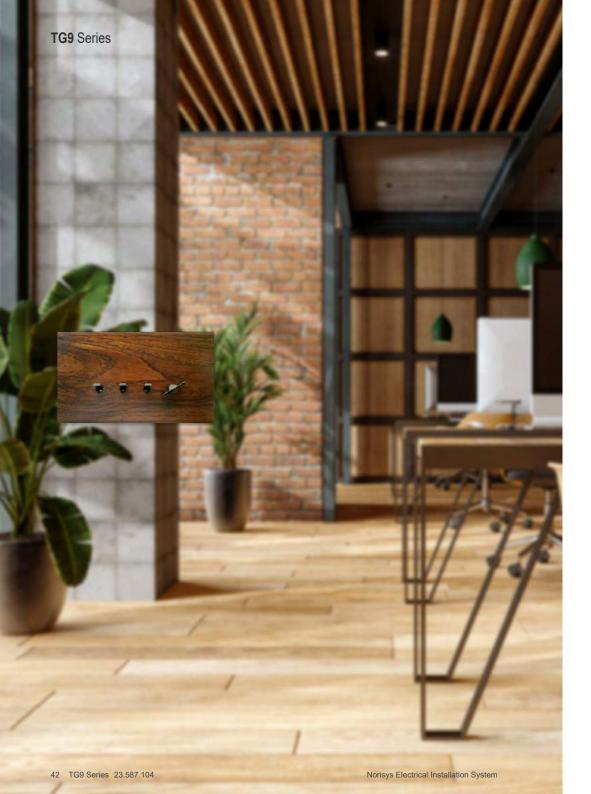

#### A range that redefines luxury

Switches designed for aesthetics & performance

TG9 Series is a modular product range which is designed to

satisfy the requirements of as switches, electrical installations in modern buildings.

The range includes switches, sockets, fan regulators & dimmers,

hospitality products, acoustic and optical signaling products, cover plates in interiors.

various materials etc.

TG9 5936.53.1

can be changed at any time without disturbing the wiring - in order to adapt to changes in