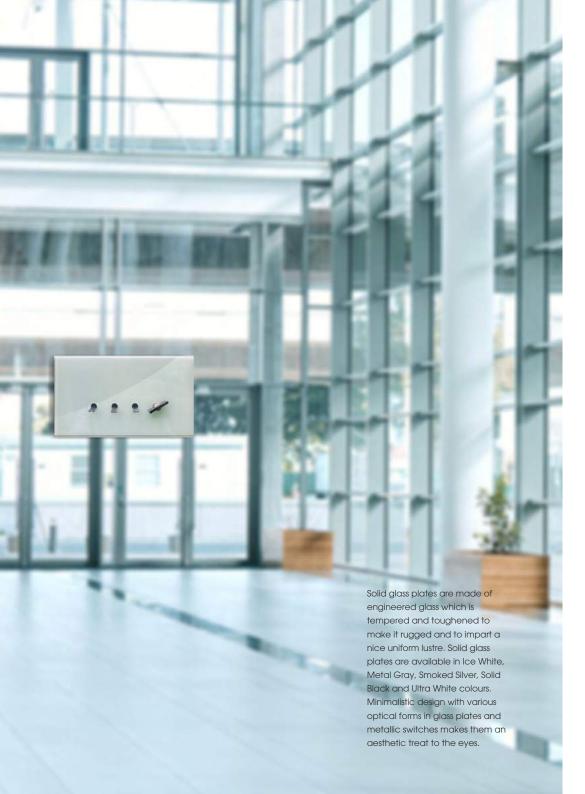

Norisys TG9 Series plates set the standard for stylish design. They are available in top quality materials: Solid Aluminum, Solid Glass, Solid Wood, Solid Marble finish. The classy design creates an exclusive flair owing to the interaction of contrasts between the severity of optical forms and surface finish.

Solid Glass Ice White

Solid Glass Solid Black

Ultra White

Solid Glass Smoked Silver

Modules are mounted on bimaterial frames using a unique snap-fit mechanism. This snap-fit mechanism is highly accurate thereby ensuring that all modules fit comfortably without the need of force. Location of the modules on the bi-material frames is controlled by this mechanism and it maintains uniform gaps between the modules. It uses locks that remain free from any stress after mounting.