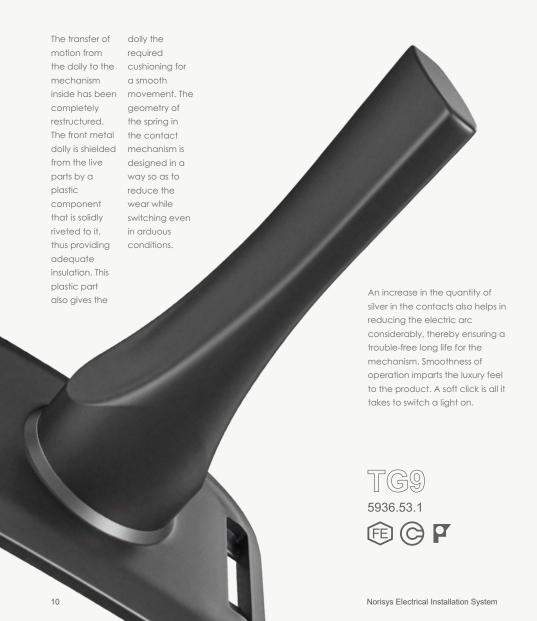

#### A range that redefines luxury

Switches designed for aesthetics & performance

TG9 Series is a modular product range which is designed to

satisfy the requirements of as switches, electrical installations in modern buildings.

The range includes switches, sockets, fan regulators & dimmers,

hospitality products, acoustic and optical signaling products, cover plates in interiors.

various materials etc.

TG9 5936.53.1

can be changed at any time without disturbing the wiring - in order to adapt to changes in

Solid Metal Chrome Matt

Solid Metal Chrome Glossy

Plastic Quartz Gray

Solid Metal Black Glossy