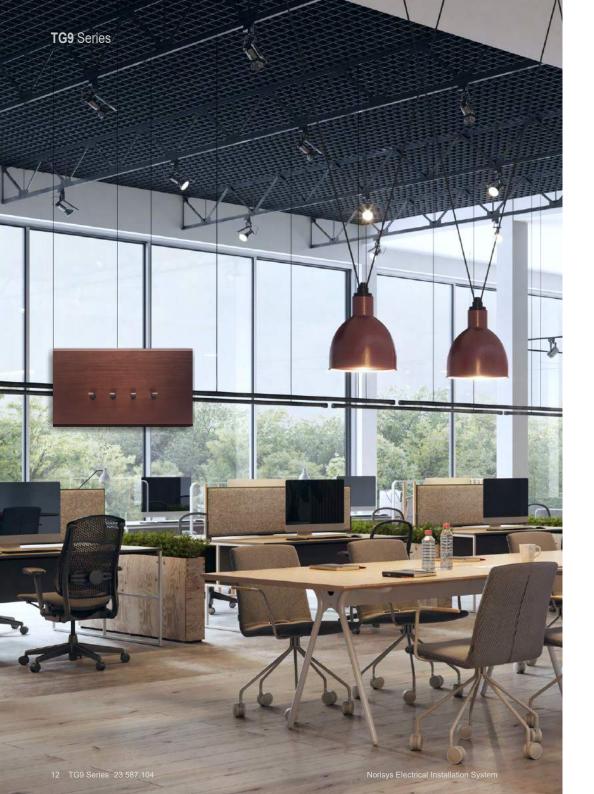

Norisys TG9 Series plates set the standard for stylish design. They are available in top quality materials: Solid Aluminum, Solid Glass, Solid Wood, Solid Marble finish. The classy design creates an exclusive flair owing to the interaction of contrasts between the severity of optical forms and surface finish.

Each piece of Solid Aluminum plate is machined out of a solid block of aluminum to give it the sharp and clean look. These plates are available in natural, black and dark bronze colours that match very well with the modules. The complete look is a solid, well engineered and a smart composition.