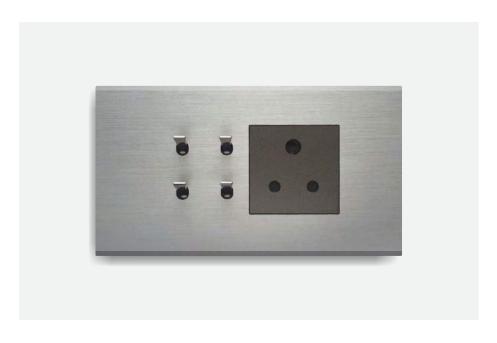

#### A range that redefines luxury

Switches designed for aesthetics & performance

TG9 Series is a modular product range which is designed to

satisfy the requirements of as switches, electrical installations in modern buildings.

The range includes switches, sockets, fan regulators & dimmers,

hospitality products, acoustic and optical signaling products, cover plates in interiors.

various materials etc.

TG9 5936.53.1

can be changed at any time without disturbing the wiring - in order to adapt to changes in