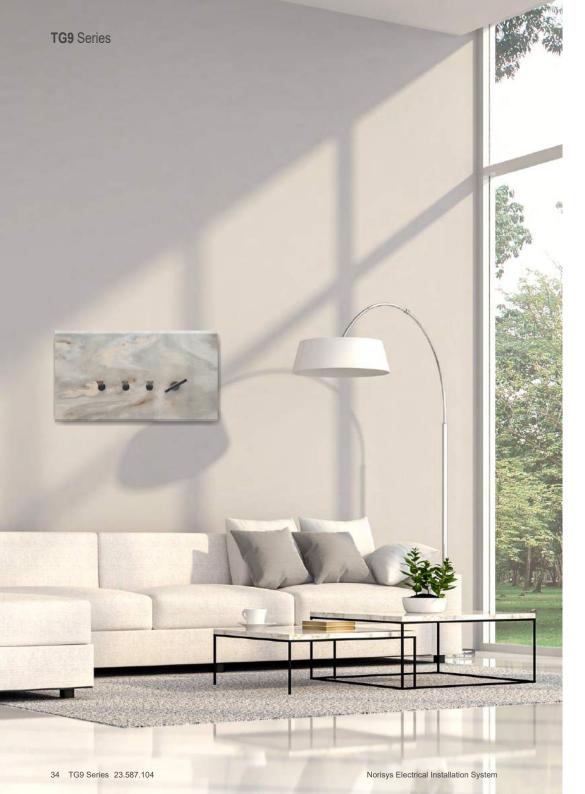

#### A range that redefines luxury

Switches designed for aesthetics & performance

TG9 Series is a modular product range which is designed to

satisfy the requirements of as switches, electrical installations in modern buildings.

The range includes switches, sockets, fan regulators & dimmers,

hospitality products, acoustic and optical signaling products, cover plates in interiors.

various materials etc.

TG9 5936.53.1

can be changed at any time without disturbing the wiring - in order to adapt to changes in