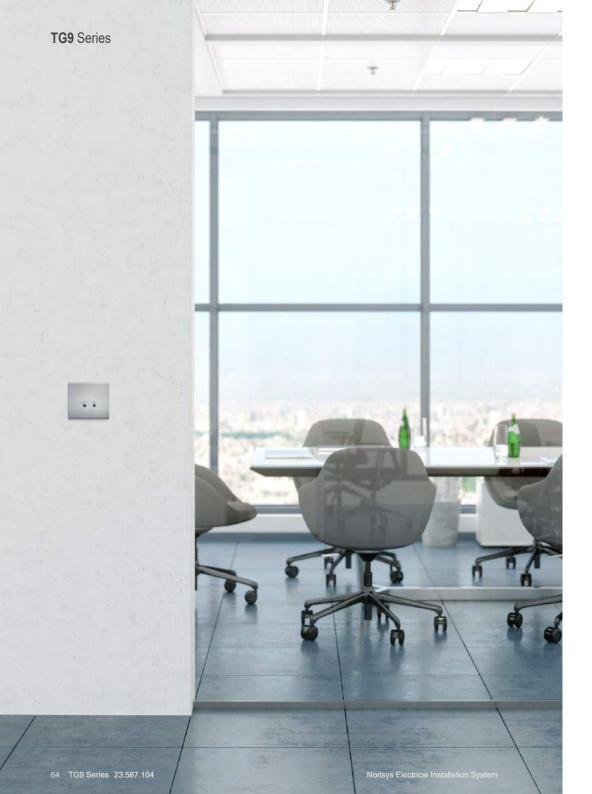

#### A range that redefines luxury

Switches designed for aesthetics & performance

TG9 Series is a modular product range which is designed to

satisfy the requirements of as switches, electrical installations in modern buildings.

The range includes switches, sockets, fan regulators & dimmers,

hospitality products, acoustic and optical signaling products, cover plates in interiors.

various materials etc.

TG9 5936.53.1

can be changed at any time without disturbing the wiring - in order to adapt to changes in